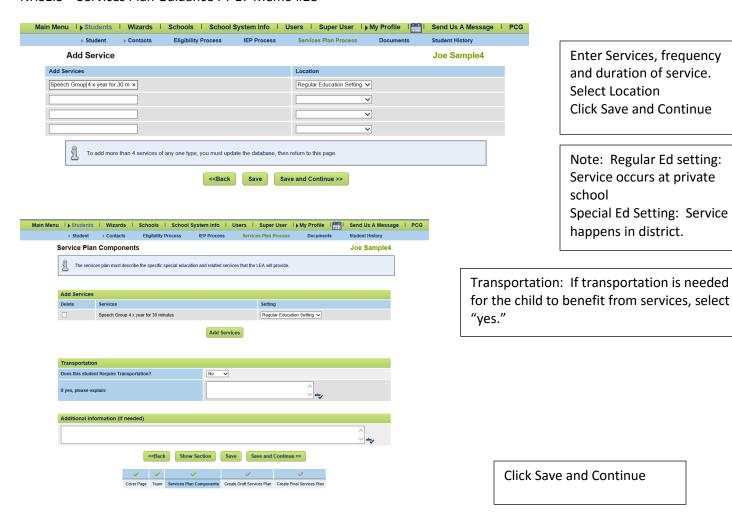

## NHSEIS - Services Plan Guidance FY'17 Memo #28

Main Menu | | Students | Wizards | Schools | School System Info | Users | Super User | | My Profile | 🛗 | Send Us A Message | PCG ▶ Student ▶ Contacts Eligibility Process IEP Process Services Plan Process Create Draft ISP Joe Sample4 Services Plan Meeting Date: 09/25/2016 Services Plan Begin Date: 09/25/2016 Services Plan End Date: 06/30/2017 Meeting Purpose: Services Plan Click on 'Display Services Plan Errors' to check the entire Services Plan for errors and missin These errors must be corrected before a Final Services Plan can be created. Click Display Services Plan Errors Display Services Plan Errors Correct error if needed Click on 'Create Draft Services Plan' to create a draft of the Services Plan. Click Create Draft Service Plan Drafts are saved for a limited time. New draft Services Plans can be created at any time. Create Draft Services Plan All previously created Services Plan documents listed below may be accessed by clicking on the document name Draft documents are saved for a limited time. No documents have been generated yet for this student **y y y** Cover Page Team Services Plan Components Create Draft Services Plan Create Final Services Plan