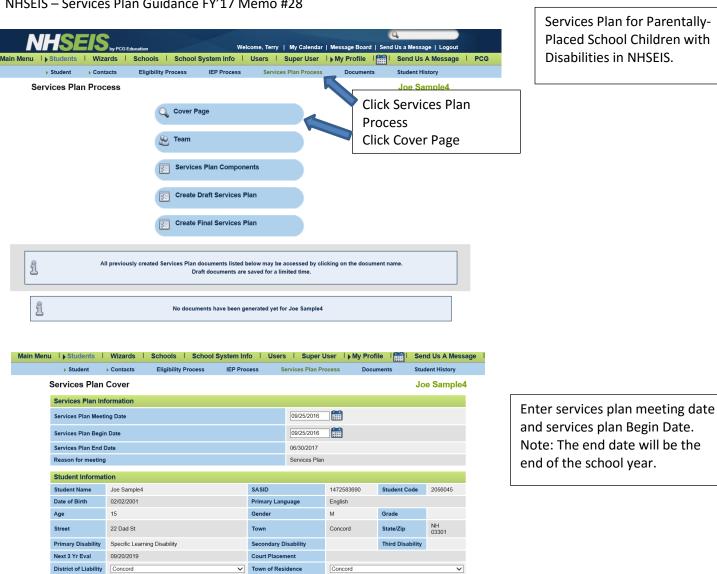

## NHSEIS - Services Plan Guidance FY'17 Memo #28

Main Menu | | Students | Wizards | Schools | School System Info | Users | Super User | | My Profile | 🛗 | Send Us A Message | PCG ▶ Student ▶ Contacts Eligibility Process IEP Process Services Plan Process Create Draft ISP Joe Sample4 Services Plan Meeting Date: 09/25/2016 Services Plan Begin Date: 09/25/2016 Services Plan End Date: 06/30/2017 Meeting Purpose: Services Plan Click on 'Display Services Plan Errors' to check the entire Services Plan for errors and missin These errors must be corrected before a Final Services Plan can be created. Click Display Services Plan Errors Display Services Plan Errors Correct error if needed Click on 'Create Draft Services Plan' to create a draft of the Services Plan. Click Create Draft Service Plan Drafts are saved for a limited time. New draft Services Plans can be created at any time. Create Draft Services Plan All previously created Services Plan documents listed below may be accessed by clicking on the document name Draft documents are saved for a limited time. No documents have been generated yet for this student **y y y** Cover Page Team Services Plan Components Create Draft Services Plan Create Final Services Plan