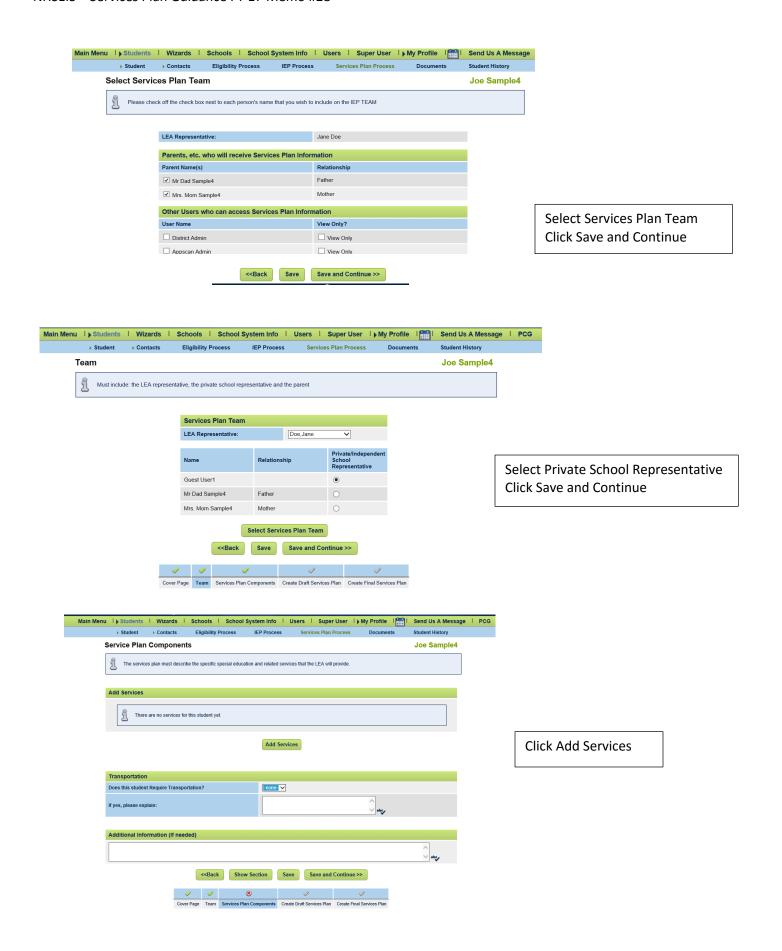

## NHSEIS - Services Plan Guidance FY'17 Memo #28

Main Menu | | Students | Wizards | Schools | School System Info | Users | Super User | | My Profile | 🛗 | Send Us A Message | PCG ▶ Student ▶ Contacts Eligibility Process IEP Process Services Plan Process Create Draft ISP Joe Sample4 Services Plan Meeting Date: 09/25/2016 Services Plan Begin Date: 09/25/2016 Services Plan End Date: 06/30/2017 Meeting Purpose: Services Plan Click on 'Display Services Plan Errors' to check the entire Services Plan for errors and missin These errors must be corrected before a Final Services Plan can be created. Click Display Services Plan Errors Display Services Plan Errors Correct error if needed Click on 'Create Draft Services Plan' to create a draft of the Services Plan. Click Create Draft Service Plan Drafts are saved for a limited time. New draft Services Plans can be created at any time. Create Draft Services Plan All previously created Services Plan documents listed below may be accessed by clicking on the document name Draft documents are saved for a limited time. No documents have been generated yet for this student **y y y** Cover Page Team Services Plan Components Create Draft Services Plan Create Final Services Plan