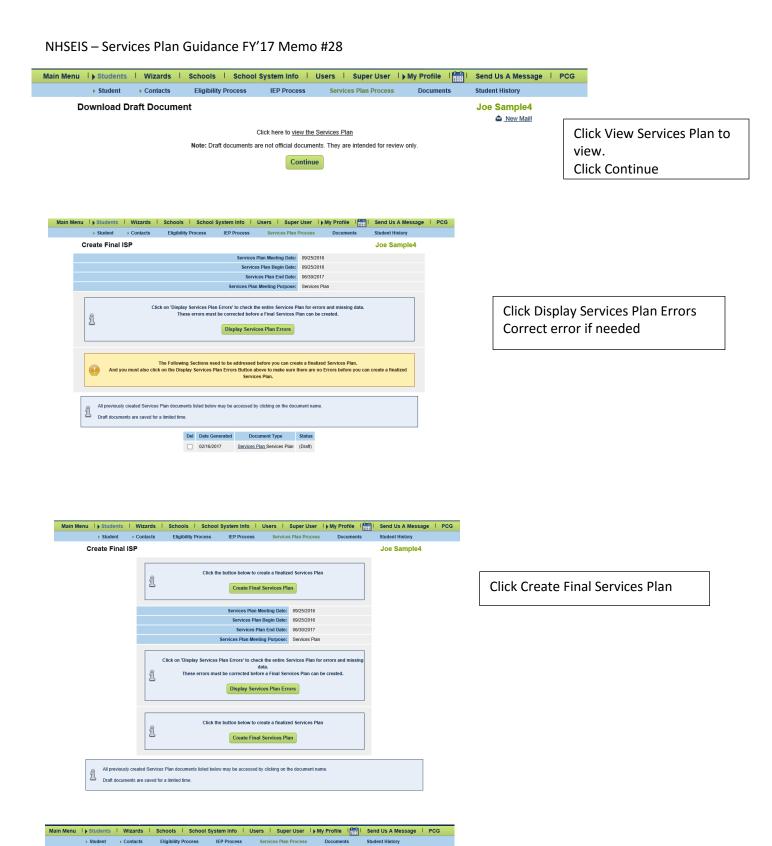

## NHSEIS - Services Plan Guidance FY'17 Memo #28

Main Menu | | Students | Wizards | Schools | School System Info | Users | Super User | | My Profile | 🛗 | Send Us A Message | PCG ▶ Student ▶ Contacts Eligibility Process IEP Process Services Plan Process Create Draft ISP Joe Sample4 Services Plan Meeting Date: 09/25/2016 Services Plan Begin Date: 09/25/2016 Services Plan End Date: 06/30/2017 Meeting Purpose: Services Plan Click on 'Display Services Plan Errors' to check the entire Services Plan for errors and missin These errors must be corrected before a Final Services Plan can be created. Click Display Services Plan Errors Display Services Plan Errors Correct error if needed Click on 'Create Draft Services Plan' to create a draft of the Services Plan. Click Create Draft Service Plan Drafts are saved for a limited time. New draft Services Plans can be created at any time. Create Draft Services Plan All previously created Services Plan documents listed below may be accessed by clicking on the document name Draft documents are saved for a limited time. No documents have been generated yet for this student **y y y** Cover Page Team Services Plan Components Create Draft Services Plan Create Final Services Plan

(from Proposed ISP Meeting: 09/25/2016 Begin: 09/25/2016 End: 06/30/2017)

Click here to view the Services Plan

(0.29 secs.)

Continue

Continue

Joe Sample4

View Document