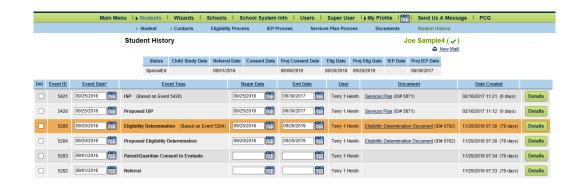

## NHSEIS - Services Plan Guidance FY'17 Memo #28

Main Menu | | Students | Wizards | Schools | School System Info | Users | Super User | | My Profile | 🛗 | Send Us A Message | PCG ▶ Student ▶ Contacts Eligibility Process IEP Process Services Plan Process Create Draft ISP Joe Sample4 Services Plan Meeting Date: 09/25/2016 Services Plan Begin Date: 09/25/2016 Services Plan End Date: 06/30/2017 Meeting Purpose: Services Plan Click on 'Display Services Plan Errors' to check the entire Services Plan for errors and missin These errors must be corrected before a Final Services Plan can be created. Click Display Services Plan Errors Display Services Plan Errors Correct error if needed Click on 'Create Draft Services Plan' to create a draft of the Services Plan. Click Create Draft Service Plan Drafts are saved for a limited time. New draft Services Plans can be created at any time. Create Draft Services Plan All previously created Services Plan documents listed below may be accessed by clicking on the document name Draft documents are saved for a limited time. No documents have been generated yet for this student **y y y** Cover Page Team Services Plan Components Create Draft Services Plan Create Final Services Plan