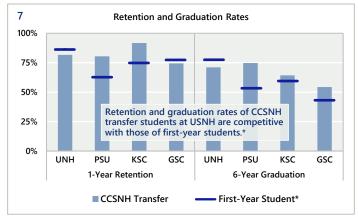

<sup>\*</sup>Transfers with AD | \*\* All transfers / all CCSNH enrollment, not adjusted for completers

<sup>\*</sup>First-year students at UNH, PSU, and KSC; all newly enrolled students at GSC.