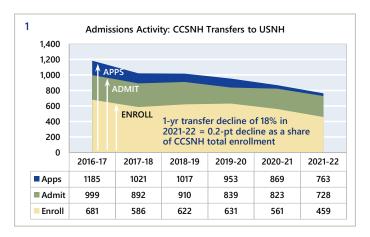

## CCSNH-to-USNH Transfer Activity Dashboard 2021-22

| 3 Enrollment by Sending and Receiving Institution |         |     |      |     |     |     |       |       |
|---------------------------------------------------|---------|-----|------|-----|-----|-----|-------|-------|
|                                                   |         |     |      |     |     |     |       | % of  |
|                                                   |         | UNH | UNHM | PSU | KSC | GSC | Total | Total |
| Berlin   White Mtns                               |         | 1   | 0    | 3   | 0   | 15  | 19    | 4%    |
| Claremont   River Valley                          |         | 2   | 0    | 3   | 2   | 12  | 19    | 4%    |
| Laconia   Lakes Region                            |         | 3   | 0    | 11  | 0   | 17  | 31    | 7%    |
| Manchester   MCC                                  |         | 15  | 25   | 12  | 2   | 26  | 80    | 17%   |
| Nashua   NCC                                      |         | 16  | 23   | 3   | 5   | 25  | 72    | 16%   |
| Concord   NHTI                                    |         | 38  | 25   | 21  | 1   | 56  | 141   | 31%   |
| Portsmouth   Great Bay                            |         | 52  | 5    | 6   | 4   | 30  | 97    | 21%   |
| Total 2021-22                                     |         | 127 | 78   | 59  | 14  | 181 | 459   | 100%  |
| High point<br>Low point                           | 2020-21 | 129 | 99   | 67  | 16  | 250 | 562   |       |
|                                                   | 2019-20 | 132 | 110  | 75  | 25  | 289 | 632   |       |
|                                                   | 2018-19 | 122 | 69   | 108 | 40  | 283 | 623   |       |
|                                                   | 2017-18 | 123 | 76   | 80  | 52  | 255 | 587   |       |
|                                                   | 2016-17 | 132 | 134  | 109 | 53  | 253 | 681   |       |