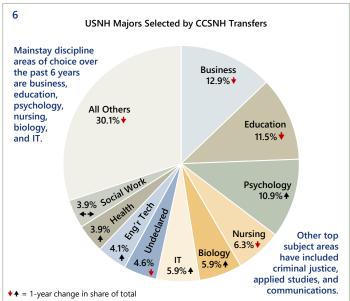

| 30  | 97    | 21%   |
| Total 2021-22                                     |         | 127 | 78   | 59  | 14  | 181 | 459   | 100%  |
| High point<br>Low point                           | 2020-21 | 129 | 99   | 67  | 16  | 250 | 562   |       |
|                                                   | 2019-20 | 132 | 110  | 75  | 25  | 289 | 632   |       |
|                                                   | 2018-19 | 122 | 69   | 108 | 40  | 283 | 623   |       |
|                                                   | 2017-18 | 123 | 76   | 80  | 52  | 255 | 587   |       |
|                                                   | 2016-17 | 132 | 134  | 109 | 53  | 253 | 681   |       |



<sup>\*</sup>Transfers with AD | \*\* All transfers / all CCSNH enrollment, not adjusted for completers







<sup>\*</sup>First-year students at UNH, PSU, and KSC; all newly enrolled students at GSC.