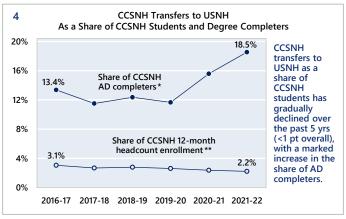

<sup>\*</sup>Transfers with AD | \*\* All transfers / all CCSNH enrollment, not adjusted for completers

<sup>\*</sup>First-year students at UNH, PSU, and KSC; all newly enrolled students at GSC.