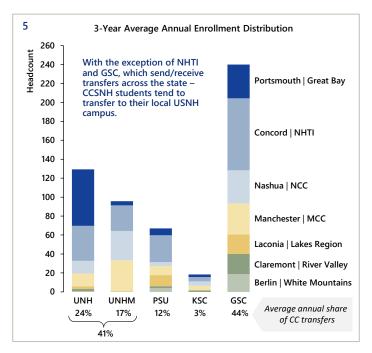

## CCSNH-to-USNH Transfer Activity Dashboard 2021-22

| 3 Enrollment by Sending and Receiving Institution |         |     |      |     |     |     |       |       |
|---------------------------------------------------|---------|-----|------|-----|-----|-----|-------|-------|
|                                                   |         |     |      |     |     |     |       | % of  |
|                                                   |         | UNH | UNHM | PSU | KSC | GSC | Total | Total |
| Berlin   White Mtns                               |         | 1   | 0    | 3   | 0   | 15  | 19    | 4%    |
| Claremont   River Valley                          |         | 2   | 0    | 3   | 2   | 12  | 19    | 4%    |
| Laconia   Lakes Region                            |         | 3   | 0    | 11  | 0   | 17  | 31    | 7%    |
| Manchester   MCC                                  |         | 15  | 25   | 12  | 2   | 26  | 80    | 17%   |
| Nashua   NCC                                      |         | 16  | 23   | 3   | 5   | 25  | 72    | 16%   |
| Concord   NHTI                                    |         | 38  | 25   | 21  | 1   | 56  | 141   | 31%   |
| Portsmouth   Great Bay                            |         | 52  | 5    | 6   | 4   | 30  | 97    | 21%   |
| Total 2021-22                                     |         | 127 | 78   | 59  | 14  | 181 | 459   | 100%  |
| High point<br>Low point                           | 2020-21 | 129 | 99   | 67  | 16  | 250 | 562   |       |
|                                                   | 2019-20 | 132 | 110  | 75  | 25  | 289 | 632   |       |
|                                                   | 2018-19 | 122 | 69   | 108 | 40  | 283 | 623   |       |
|                                                   | 2017-18 | 123 | 76   | 80  | 52  | 255 | 587   |       |
|                                                   | 2016-17 | 132 | 134  | 109 | 53  | 253 | 681   |       |