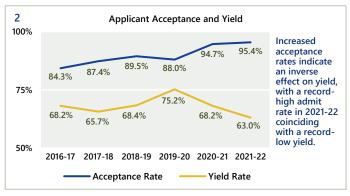

## CCSNH-to-USNH Transfer Activity Dashboard 2021-22

| 3 Enrollment by Sending and Receiving Institution |         |     |      |     |     |     |       |       |
|---------------------------------------------------|---------|-----|------|-----|-----|-----|-------|-------|
|                                                   |         |     |      |     |     |     |       | % of  |
|                                                   |         | UNH | UNHM | PSU | KSC | GSC | Total | Total |
| Berlin   White Mtns                               |         | 1   | 0    | 3   | 0   | 15  | 19    | 4%    |
| Claremont   River Valley                          |         | 2   | 0    | 3   | 2   | 12  | 19    | 4%    |
| Laconia   Lakes Region                            |         | 3   | 0    | 11  | 0   | 17  | 31    | 7%    |
| Manchester   MCC                                  |         | 15  | 25   | 12  | 2   | 26  | 80    | 17%   |
| Nashua   NCC                                      |         | 16  | 23   | 3   | 5   | 25  | 72    | 16%   |
| Concord   NHTI                                    |         | 38  | 25   | 21  | 1   | 56  | 141   | 31%   |
| Portsmouth   Great Bay                            |         | 52  | 5    | 6   | 4   | 30  | 97    | 21%   |
| Total 2021-22                                     |         | 127 | 78   | 59  | 14  | 181 | 459   | 100%  |
| High point<br>Low point                           | 2020-21 | 129 | 99   | 67  | 16  | 250 | 562   |       |
|                                                   | 2019-20 | 132 | 110  | 75  | 25  | 289 | 632   |       |
|                                                   | 2018-19 | 122 | 69   | 108 | 40  | 283 | 623   |       |
|                                                   | 2017-18 | 123 | 76   | 80  | 52  | 255 | 587   |       |
|                                                   | 2016-17 | 132 | 134  | 109 | 53  | 253 | 681   |       |