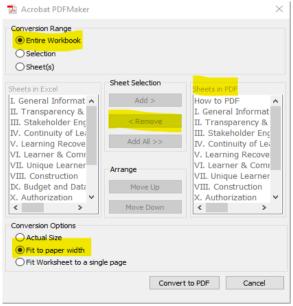

# Please submit in both Excel and PDF form to ESSER@doe.nh.gov by 1/13/2023.

The American Rescue Plan Elementary and Secondary School Emergency Relief ("ARP ESSER") Fund, authorized under the American Rescue Plan ("ARP") Act of 2021, provides New Hampshire over \$350 million to support schools in safely reopening and sustaining safe operations of schools while meeting the academic, social, emotional, and mental health needs of students resulting from the coronavirus disease 2019 ("COVID-19") pandemic.