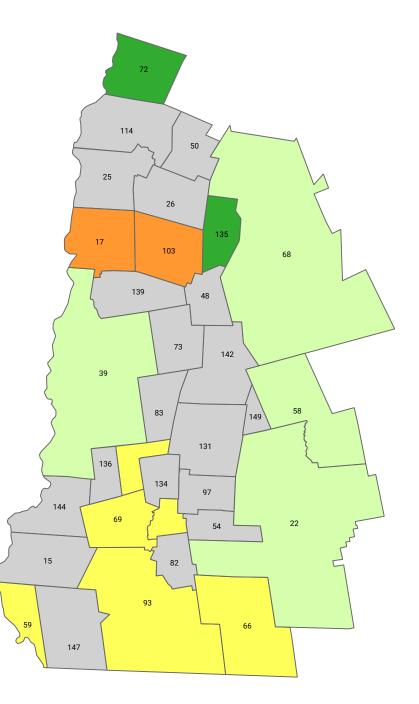

#### Sources:

AP® Success by District: Class of 2022 Inset D

Percentage of 12th-graders who scored 3 or higher on an AP Exam in high school:

Less than 1%
1%-9%
10%-19%
20%-29%
30% or greater
No 12th-grade enrollment data
School district not defined

#### Notes:

The most recent enrollment data available were for the 2021-22 school year. A degree of caution should be exercised when reviewing performance estimates, as data may not reflect district enrollments for the 2021-22 school year. AP cohort data represent public school students from a given graduating class who scored 3 or higher on an AP Exam during high school.