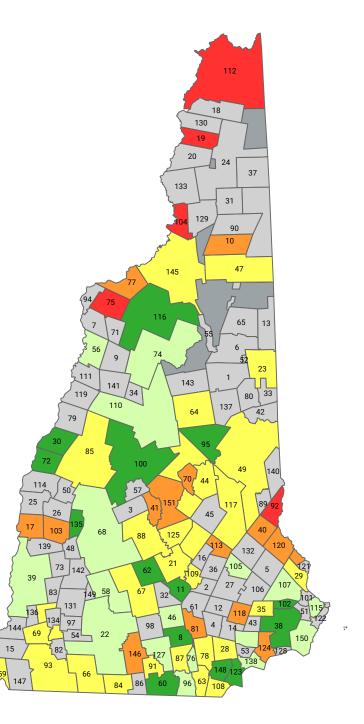

# New Hampshire Public Schools

**AP® Success by District: Class of 2022** 

#### Percentage of 12th-graders who scored 3 or higher on an AP Exam in high school:

- 📕 Less than 1%
- <mark>||</mark> 1%-9%
- 20%-29%
- 30% or greater
- No 12th-grade enrollment data
- School district not defined

#### Notes:

The most recent enrollment data available were for the 2021-22 school year. A degree of caution should be exercised when reviewing performance estimates, as data may not reflect district enrollments for the 2021-22 school year. AP cohort data represent public school students from a given graduating class who scored 3 or higher on an AP Exam during high school. Charter Schools in New Hampshire are not included in these data