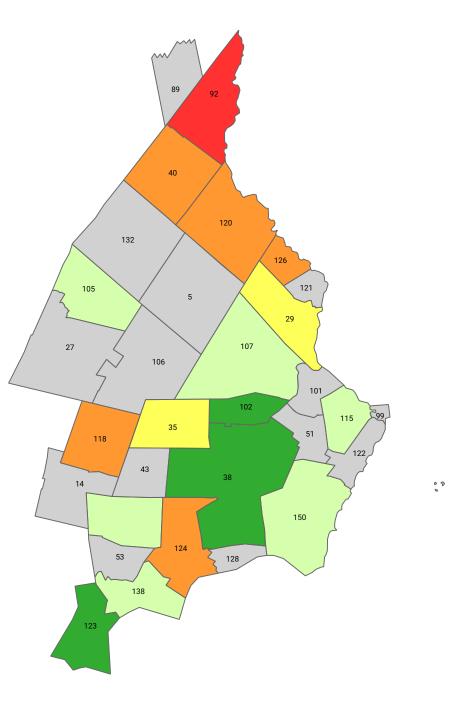

#### Sources:

AP® Success by District: Class of 2022 Inset C

Percentage of 12th-graders who scored 3 or higher on an AP Exam in high school:

Less than 1%
1%-9%
10%-19%
20%-29%
30% or greater
No 12th-grade enrollment data
School district not defined

#### Notes:

The most recent enrollment data available were for the 2021-22 school year. A degree of caution should be exercised when reviewing performance estimates, as data may not reflect district enrollments for the 2021-22 school year. AP cohort data represent public school students from a given graduating class who scored 3 or higher on an AP Exam during high school.