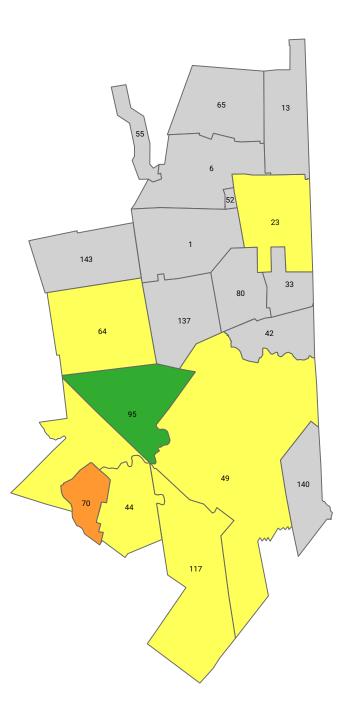

#### Sources:

AP® Success by District: Class of 2022 Inset B

Percentage of 12th-graders who scored 3 or higher on an AP Exam in high school:

Less than 1%
1%-9%
10%-19%
20%-29%
30% or greater
No 12th-grade enrollment data
School district not defined