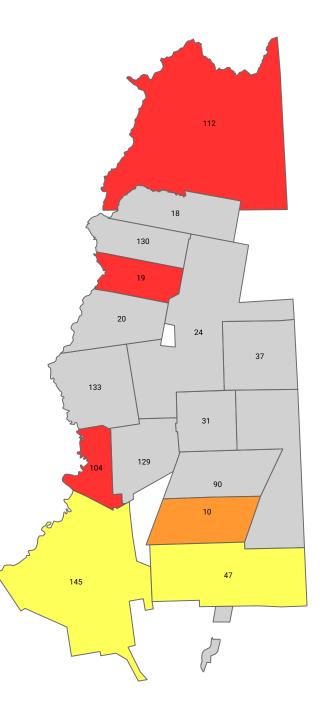

#### Sources:

AP® Success by District: Class of 2022 Inset A

Percentage of 12th-graders who scored 3 or higher on an AP Exam in high school:

Less than 1%
1%-9%
10%-19%
20%-29%
30% or greater
No 12th-grade enrollment data
School district not defined