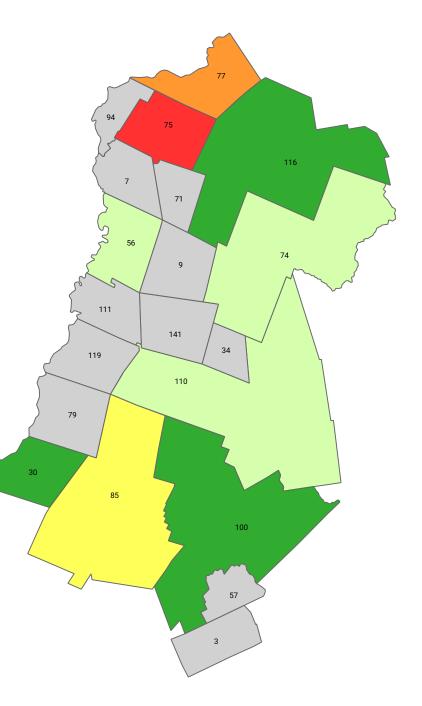

#### Sources:

AP® Success by District: Class of 2022 Inset A

Percentage of 12th-graders who scored 3 or higher on an AP Exam in high school:

Less than 1%
1%-9%
10%-19%
20%-29%
30% or greater
No 12th-grade enrollment data
School district not defined