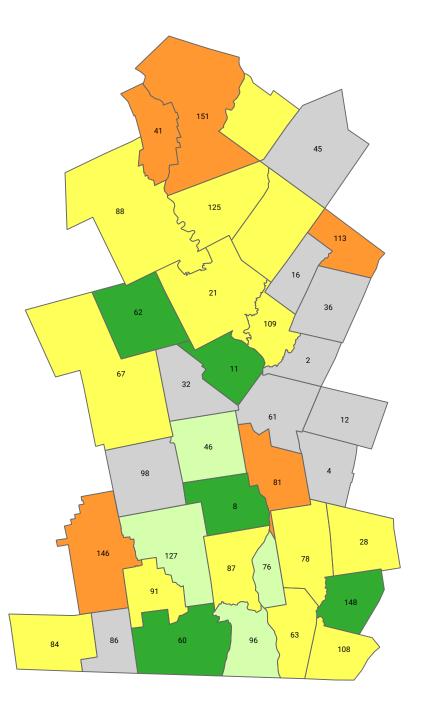

#### Sources:

AP® Success by District: Class of 2022 Inset B

Percentage of 12th-graders who scored 3 or higher on an AP Exam in high school:

Less than 1%
1%-9%
10%-19%
20%-29%
30% or greater
No 12th-grade enrollment data
School district not defined

#### Notes:

The most recent enrollment data available were for the 2021-22 school year. A degree of caution should be exercised when reviewing performance estimates, as data may not reflect district enrollments for the 2021-22 school year. AP cohort data represent public school students from a given graduating class who scored 3 or higher on an AP Exam during high school.