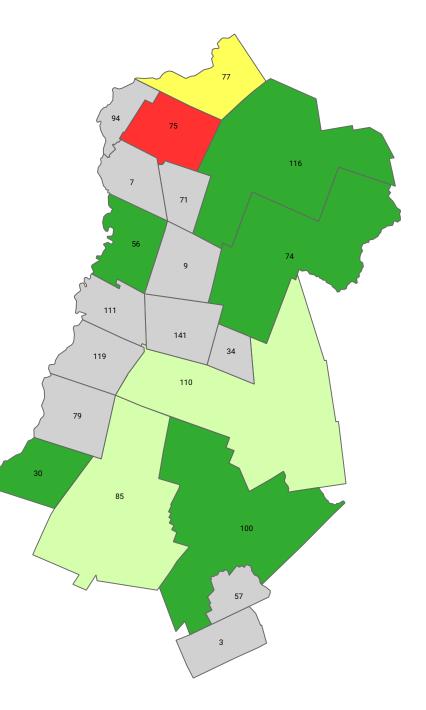

# **New Hampshire Public Schools**

**AP® Participation by District: Class of 2022** 

**AP® Participation by District: Class of 2022** 

Inset A

Percentage of 12th-graders who took an AP Exam in high school:

### Percentage of 12th-graders who took an AP Exam in high school:

- Less than 1%
- **—** 1%-9%
- \_\_\_ 10%-19%
- 20%-29%
- 30% or greater
- No 12th-grade enrollment data
- School district not defined