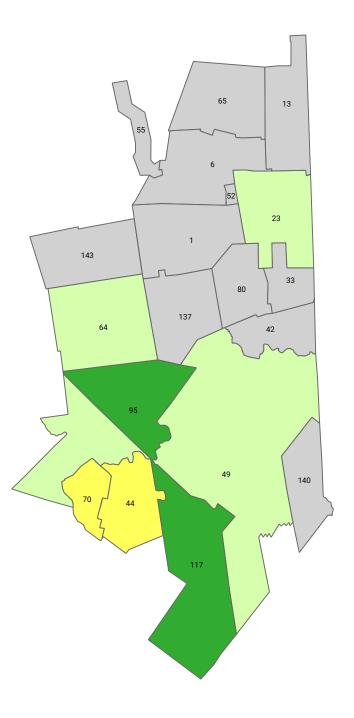

# **New Hampshire Public Schools**

**AP® Participation by District: Class of 2022** 

**AP® Participation by District: Class of 2022** 

Inset A

Percentage of 12th-graders who took an AP Exam in high school:

### Percentage of 12th-graders who took an AP Exam in high school:

- Less than 1%
- **—** 1%-9%
- \_\_\_ 10%-19%
- 20%-29%
- 30% or greater
- No 12th-grade enrollment data
- School district not defined