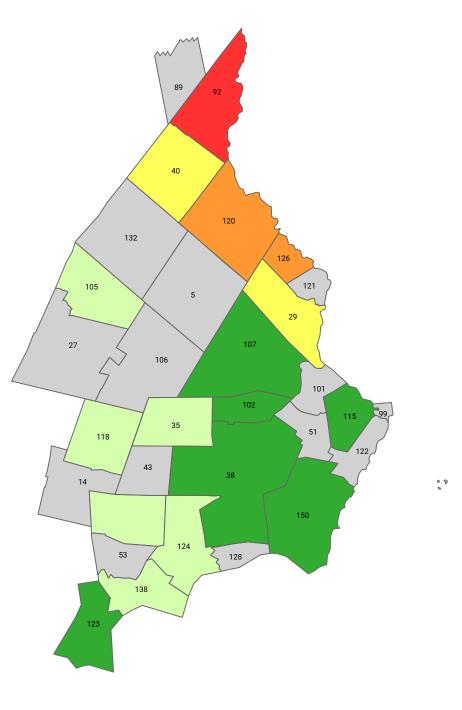

### Sources:

**AP® Participation by District: Class of 2022** 

Inset B

Percentage of 12th-graders who took an AP Exam in high school: Less than 1%

- **1%-9**%
- 20%-29%
- 30% or greater
- No 12th-grade enrollment data
- School district not defined