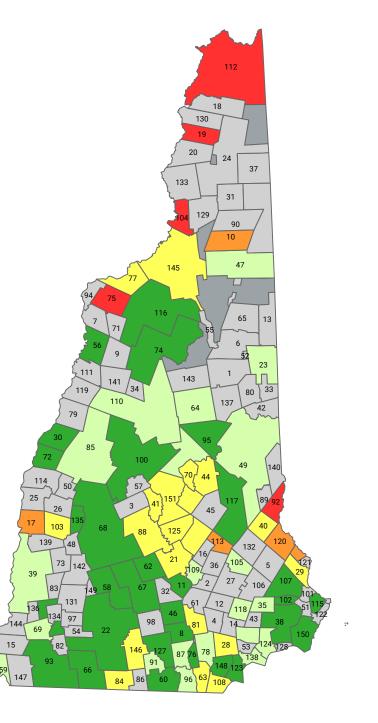

### Percentage of 12th-graders who took an AP Exam in high school:

- Less than 1%
- **—** 1%-9%
- \_\_\_ 10%-19%
- 20%-29%
- 30% or greater
- No 12th-grade enrollment data
- School district not defined

#### Notes:

The most recent enrollment data available were for the 2021-22 school year. A degree of caution should be exercised when reviewing participation estimates, as data may not reflect district enrollments for the 2021-22 school year. AP cohort data represent public school students from a given graduating class who took an AP Exam during high school.

Charter Schools in New Hampshire are not included in these data

#### Sources:

2021-22 NCES 12th-grade district enrollment, 2022 College Board AP Cohort Data, and 2021 US Census Bureau Cartographic Boundary School District Shapefiles.