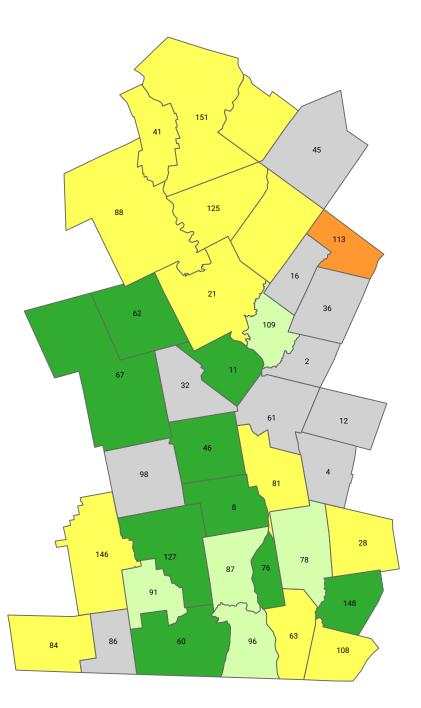

### Sources:

**AP® Participation by District: Class of 2022** 

Inset B

Percentage of 12th-graders who took an AP Exam in high school: Less than 1%

- **1%-9**%
- 20%-29%
- 30% or greater
- No 12th-grade enrollment data
- School district not defined

## Notes:

The most recent enrollment data available were for the 2021-22 school year. A degree of caution should be exercised when reviewing participation estimates, as data may not reflect district enrollments for the 2021-22 school year. AP cohort data represent public school students from a given graduating class who took an AP Exam during high school.

### Sources:

**AP® Participation by District: Class of 2022** 

Inset C

Percentage of 12th-graders who took an AP Exam in high school:

Less than 1%
1%-9%
10%-19%
20%-29%
30% or greater
No 12th-grade enrollment data
School district not defined