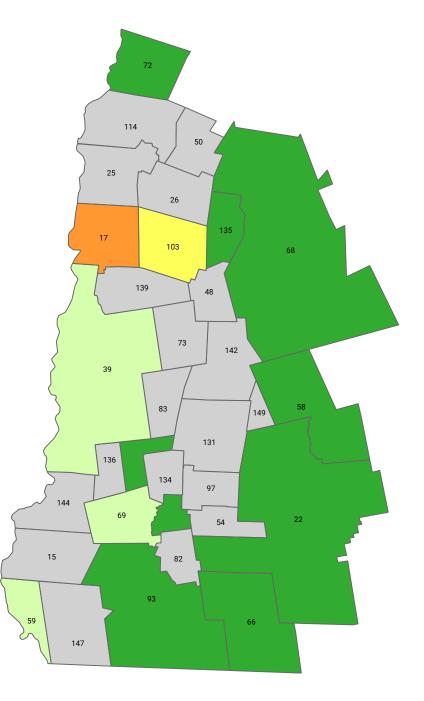

### Sources:

**AP® Participation by District: Class of 2022** 

Inset C

Percentage of 12th-graders who took an AP Exam in high school:

Less than 1%
1%-9%
10%-19%
20%-29%
30% or greater
No 12th-grade enrollment data
School district not defined