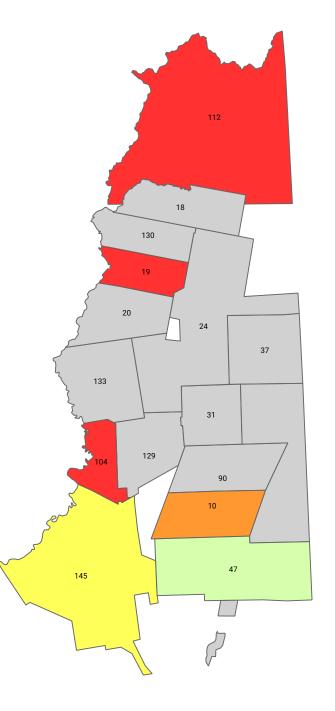

# **New Hampshire Public Schools**

**AP® Participation by District: Class of 2022** 

**AP® Participation by District: Class of 2022** 

Inset A

Percentage of 12th-graders who took an AP Exam in high school:

Less than 1%
1%-9%
10%-19%
20%-29%
30% or greater
No 12th-grade enrollment data
School district not defined

## Notes:

The most recent enrollment data available were for the 2021-22 school year. A degree of caution should be exercised when reviewing participation estimates, as data may not reflect district enrollments for the 2021-22 school year. AP cohort data represent public school students from a given graduating class who took an AP Exam during high school.