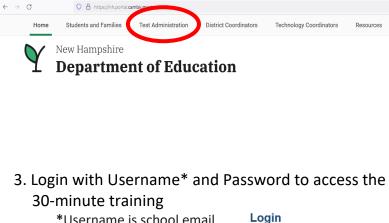

## **Test Administration Certification**

Prior to test administration, staff with the user roles of Teacher (TE) and Test Administrator/Proctor (TA) are required to complete the NH SAS Test Administration Certification training. This training is:

- Accessible through the NH SAS Portal •
- An annual requirement .
- 30 minutes in length •

A completion certificate will be available to print or download once training is successfully completed.

Note: Teachers and proctors must have an existing NH SAS user account to access any of the NH SAS systems housed in the portal, including Test Administration Certification.

## How to Access the Test Administration Certification Training

1. Navigate to the NH SAS portal at Home Page (cambiumast.com) and choose Test Administration





SYSTEM 0 Test Administration Certification Complete training on using the TA Interface and administering tests.

\*Username is school email