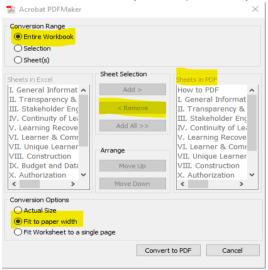

2) Select "Save as Adobe PDF":

Info
New
Open
Save
Save As

3) Select "Entire Workbook" and "Fit to paper width." Locate the "IV. Budget and Data Reporting" tab from the list beneath "Sheets in PDF." Select "Remove." The reason is because this spreadsheet is so large, that the information will not easily transpose. The V. Authorization tab will need to be printed manually from Excel. The print range within the Excel worbook has been established for all tabs outlined.